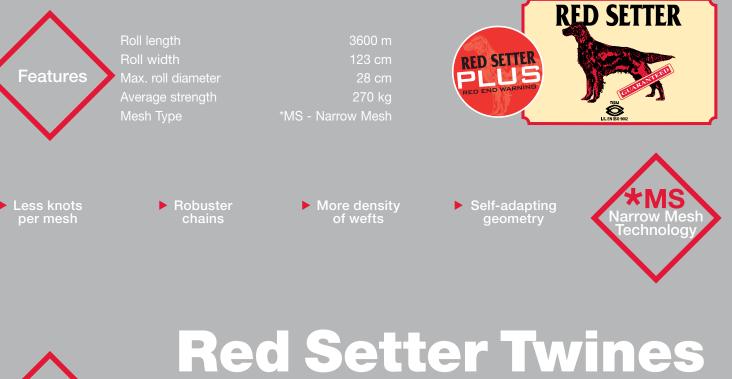

# \*MS - Narrow Mesh 3600 m Red Setter

Distributed by Tama UAT Ltd. Unit 4 a/b Fotapoint Business Park Carrigtwohill, Co.Cork Ireland Tel: +353 (0)22 34101 Fax: +353 (0)22 34102 sales@tama-uat.ie

LENGTH <u>3600 m</u>

## **\*MS - Narrow Mesh Setter Plus** Rec