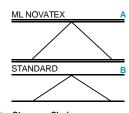

Stronger Chains The chain is made of double threads, ensuring better resistance and more ability to withstand repetitive handling. The chain is also thicker, to improve feed through the press.

Mesh with fewer knots Each knot is a critical point and the Novatex netwrap has half the number of knots with respect to standard netwraps. It is therefore more resistant to breakage over time, even after repeated handling.