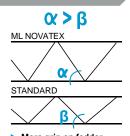

More grip on fodder The weft has a larger angle (α) than conventional netwraps (β). For this reason \*ML - Whide Mesh hooks up immediately, spreads better and guarantees improved tension. In this way, the greater the compression on the bail surface, the better the water resistance.