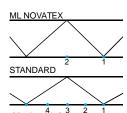

Stronger Chains The chain is made of double threads, ensuring better resistance and more ability to withstand repetitive handling. The chain is also thicker, to improve feed through the press.

Mesh with fewer knots Each knot is a critical point and the Novatex netwrap has half the number of knots with respect to standard netwraps. It is therefore more resistant to breakage over time, even after repeated handling.

ACTIVE NET

Increased Efficiency \*ML - Wide Mesh hooks up more quickly to the compressed fodder and is tensioned immediately. Each centimetre of netwrap thus actively contributes to retaining the bale. The netwrap turns guarantee 100% action.